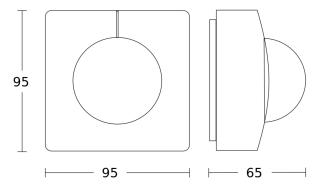

#### **Technical specifications**

| Dimensions (L x W x H)     | 65 x 95 x 95 mm                                                                                                                                                                | Technology, sensors                           | passive infrared, Light senso  |
|----------------------------|--------------------------------------------------------------------------------------------------------------------------------------------------------------------------------|-----------------------------------------------|--------------------------------|
| With motion detector       | Yes                                                                                                                                                                            | Mounting height                               | 1,80 – 2,50 m                  |
| Manufacturer's Warranty    | 5 years                                                                                                                                                                        | Mounting height max.                          | 2,50 m                         |
| Settings via               | Bus                                                                                                                                                                            | Optimum mounting height                       | 2 m                            |
| With remote control        | No                                                                                                                                                                             | Detection angle                               | 180 °                          |
| Version                    | DALI-2 Input Device - surface, sq.                                                                                                                                             | Angle of aperture                             | 90 °                           |
| PU1, EAN                   | 4007841057350                                                                                                                                                                  | Sneak-by guard                                | Yes                            |
| Туре                       | Motion detectors                                                                                                                                                               | Capability of masking out individual segments | Yes                            |
| Application, place         | Outdoors, Indoors                                                                                                                                                              |                                               |                                |
| Application, room          | corridor / aisle, function room /<br>ancillary room, stairwell, multi-<br>storey / underground car park,<br>outdoors, all round the building,<br>courtyard & driveway, Indoors | Electronic scalability                        | No                             |
|                            |                                                                                                                                                                                | Mechanical scalability                        | No                             |
|                            |                                                                                                                                                                                | Reach, radial                                 | r = 4 m (25 m <sup>2</sup> )   |
|                            |                                                                                                                                                                                | Reach, tangential                             | r = 20 m (628 m <sup>2</sup> ) |
| Colour                     | white                                                                                                                                                                          | Switching zones                               | 448 switching zones            |
| Colour, RAL                | 9003                                                                                                                                                                           | Twilight setting                              | 2 – 1000 lx                    |
| Includes corner wall mount | No                                                                                                                                                                             | Basic light level function                    | No                             |
| Installation site          | wall, corner                                                                                                                                                                   | Main light adjustable                         | No                             |
|                            |                                                                                                                                                                                |                                               |                                |

### **Detection Zone**

Dimension Drawing