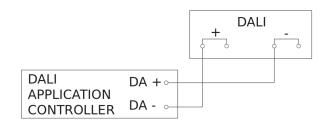

## Circuit diagram

Orange: radial Black: tangential

Possible mounting height: 1,80 m - 2,50 m