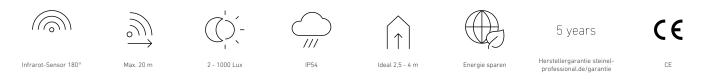

#### **Technical specifications**

| Dimensions (L x W x H)     | 65 x 95 x 95 mm                                                                                                                                                                | Technology, sensors                           | passive infrared, Light senso  |
|----------------------------|--------------------------------------------------------------------------------------------------------------------------------------------------------------------------------|-----------------------------------------------|--------------------------------|
| With motion detector       | Yes                                                                                                                                                                            | Mounting height                               | 1,80 – 2,50 m                  |
| Manufacturer's Warranty    | 5 years                                                                                                                                                                        | Mounting height max.                          | 2,50 m                         |
| Settings via               | Bus                                                                                                                                                                            | Optimum mounting height                       | 2 m                            |
| With remote control        | No                                                                                                                                                                             | Detection angle                               | 180 °                          |
| Version                    | DALI-2 Input Device - surface, sq.                                                                                                                                             | Angle of aperture                             | 90 °                           |
| PU1, EAN                   | 4007841057350                                                                                                                                                                  | Sneak-by guard                                | Yes                            |
| Туре                       | Motion detectors                                                                                                                                                               | Capability of masking out individual segments | Yes                            |
| Application, place         | Outdoors, Indoors                                                                                                                                                              |                                               |                                |
| Application, room          | corridor / aisle, function room /<br>ancillary room, stairwell, multi-<br>storey / underground car park,<br>outdoors, all round the building,<br>courtyard & driveway, Indoors | Electronic scalability                        | No                             |
|                            |                                                                                                                                                                                | Mechanical scalability                        | No                             |
|                            |                                                                                                                                                                                | Reach, radial                                 | r = 4 m (25 m <sup>2</sup> )   |
|                            |                                                                                                                                                                                | Reach, tangential                             | r = 20 m (628 m <sup>2</sup> ) |
| Colour                     | white                                                                                                                                                                          | Switching zones                               | 448 switching zones            |
| Colour, RAL                | 9003                                                                                                                                                                           | Twilight setting                              | 2 – 1000 lx                    |
| Includes corner wall mount | No                                                                                                                                                                             | Basic light level function                    | No                             |
| Installation site          | wall, corner                                                                                                                                                                   | Main light adjustable                         | No                             |
|                            |                                                                                                                                                                                |                                               |                                |

### **Technical specifications**

| Installation                                         | Surface wiring, Wall, corner |
|------------------------------------------------------|------------------------------|
| IP-rating                                            | IP54                         |
| Ambient temperature                                  | -20 – 50 °C                  |
| Material                                             | Plastic                      |
| Mains power supply                                   | 12 – 22,5 V / 50 – 60 Hz     |
|                                                      |                              |
| Switching output 1, floating                         | No                           |
| Switching output 1, floating<br>Power supply, detail | No<br>DALI bus               |
| 5 1 . 5                                              |                              |
| Power supply, detail                                 | DALI bus                     |

| Twilight setting TEACH                                             | No           |
|--------------------------------------------------------------------|--------------|
| Constant-lighting control                                          | No           |
| Interconnection                                                    | Yes          |
| Type of interconnection                                            | Master/slave |
| Interconnection via                                                | DALI bus     |
| Max. Current consumption according to IEC 62386-101                | 24 mA        |
| Typical current consumption at 16V input voltage                   | 5 mA         |
| Max. Current consumption at 10V input voltage in regular operation | 7 mA         |