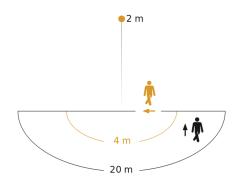

### **Detection Zone**

Dimension Drawing

## Circuit diagram

Orange: radial Black: tangential

Possible mounting height: 1,80 m - 2,50 m